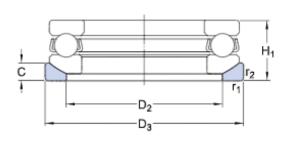

#### **DIMENSIONS**

| d                | 30 mm       | Bore diameter                           |
|------------------|-------------|-----------------------------------------|
| D                | 52 mm       | Outside diameter                        |
| Н                | 17.8 mm     | Height                                  |
| H <sub>1</sub>   | 20 mm       | Height bearing including seat washer    |
| $d_1$            | ≈ 52 mm     | Outside diameter shaft washer           |
| $D_1$            | ≈ 32 mm     | Inner diameter housing washer           |
| $D_2$            | 42 mm       | Inner diameter sphered seat washer      |
| D3               | 55<br>mm    | Outside diameter sphered housing washer |
| С                | 5.5 mm      | Height sphered housing washer           |
| R                | 45 mm       | Radius sphered housing washer           |
| S                | 22 mm       | Centre height housing washer sphere     |
| r <sub>1,2</sub> | min. 0.6 mm | Chamfer dimension washer                |