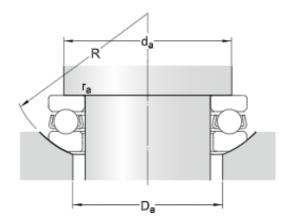

**ABUTMENT DIMENSIONS** 

| d <sub>a</sub> min. 43 mm  | Abutment diameter shaft   |
|----------------------------|---------------------------|
| D <sub>z</sub> max. 42 mm  | Abutment diameter housing |
| r <sub>a</sub> max. 0.6 mm | Fillet radius             |