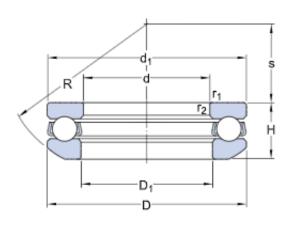

#### **DIMENSIONS**

| d                | 30 mm       | Bore diameter                           |
|------------------|-------------|-----------------------------------------|
| D                | 52 mm       | Outside diameter                        |
| Н                | 17.8 mm     | Height                                  |
| H <sub>1</sub>   | 20 mm       | Height bearing including seat washer    |
| $d_1$            | ≈ 52 mm     | Outside diameter shaft washer           |
| $D_1$            | ≈ 32 mm     | Inner diameter housing washer           |
| $D_2$            | 42 mm       | Inner diameter sphered seat washer      |
| D3               | 55<br>mm    | Outside diameter sphered housing washer |
| С                | 5.5 mm      | Height sphered housing washer           |
| R                | 45 mm       | Radius sphered housing washer           |
| S                | 22 mm       | Centre height housing washer sphere     |
| r <sub>1,2</sub> | min. 0.6 mm | Chamfer dimension washer                |